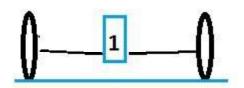

# SWAY BARてなに?

Shocks&Sway Barの動き

遠心力(リーンアングル)



## 直進時



均等なショック長 均等なダウンフォース





ハード コーナーリング



イン側のショックには、伸びる力が加わり アウト側のショックには、沈む力が加わります。



応力が加わった時 遠心力と逆方向に力を増幅して作用します。

### <u>1st Picture</u>

何も作用しません。

ショック、SWAYBARの付いていない、AアームだけのSPYDERのイメージです。

#### 2nd Picture

SPYDERに(<mark>黄色の矢印)</mark>方向の遠心力が加わります。 SPYDER(**BlueBox**)の車体はまさにコーナーリング方向の外側に傾きます ライダーはイン側に傾く必要があります。

## 3rd Picture

ショックスプリングには均等なダウンフォース(緑の矢印)が作用します。車体を保持しています。 スプリング設定をを弱めると、車体の位置が下がります。

#### 4th Picture

#### イン側のショック

伸び側の力が加わります。車体が伸び上がり外側に傾く力(リーン角)が発生します。 イン側のタイヤが浮き上がる作用をスプリングの力で押し下げてタイヤを接地させようとします。 この作用は、イン側の車輪が浮き上がるまで続きます。 イン側のショックはリーン角には影響しません。

#### アウト側のショック

圧力側の力が加わります。車体が大きく沈み込んで外側に傾きます。(リーン角) 沈み込む量に関しては、スプリングの力が大きく影響して来ます。 沈み込む量が大きいほどリーン角は増えて、沈み込む量が少ないほどリーン角は減少します。 SPYDERのショックSpring Pre-Load settingには、 下記の基本的ルールが有ります。

#### Higher spring Pre-Load