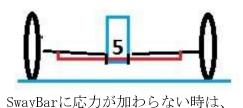

# 5th Picture

SWAYBARはフレーム ( $B \mid u \in B \circ x$ ) に、図の2点で固定されます。 SWAYBARの端部は、Aアームに取り付けられています。 直進時にSWAYBARはサスペンションに、大きな影響はしません。 そのため、硬めのSWAYBARの、硬さや柔らかさが乗り心地に影響を与えるはありません。 SWAYBARは、車高には影響しません。