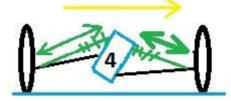

#### 2nd Picture

SPYDERに(<mark>黄色の矢印)</mark>方向の遠心力が加わります。 SPYDER(**BlueBox**)の車体はまさにコーナーリング方向の外側に傾きます ライダーはイン側に傾く必要があります。

## 3rd Picture

ショックスプリングには均等なダウンフォース(緑の矢印)が作用します。車体を保持しています。 スプリング設定をを弱めると、車体の位置が下がります。