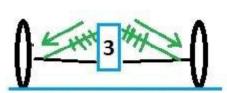

#### 2nd Picture

SPYDERに(<mark>黄色の矢印)</mark>方向の遠心力が加わります。 SPYDER(**BlueBox**)の車体はまさにコーナーリング方向の外側に傾きます ライダーはイン側に傾く必要があります。