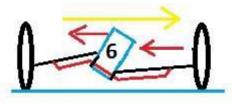

### 6th Picture

SWAYBARは、トーションスプリングです。 他のスプリングと同様に、作用する抵抗力の増加に伴って動くように設計されています。 車体(BlueBox)の傾斜角度がSWAYBARにどの様に作用するか、この図で見ることができます。 SWAYBAR2箇所でフレームに固定されています。(図の様に実際には、曲がりません)

SWAYBARはトーションスプリングです。 リーン角が増加するとSWAYBARに曲がる力が加わります。 直線に維持しようとする力で、各Aアームに増加させた力を加えます。 Aアームの角度によって作成されたレバレッジを使って、 SWAYBARは、遠心力が作成したリーン角と反対方向の力を車体(BlueBox)に加えます。

SWAYBARは、リーン角を完全に排除する物では在りません。 SWAYBARは、リーン角を少なくし、沈み込む速度を遅くします。 ハンドルの切り始め時のタイムラグが軽減されます。 連続コーナー切り返し時の揺り戻しが軽減されます。 高速コーナーでの不快な沈み込みが軽減されます。 狙ったラインをトレースできます。 落着いたハンドリングを楽しめます。

Custom Perfprmance SWAYBARが取り付けられたSPYDERを是非体験して下さい。 走り始めた瞬間に、違いが解ります。