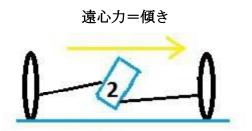

# SWAY BARてなに?

Shocks&Sway Barの動き

遠心力(リーンアングル)

## 直進時

均等なショック長 均等なダウンフォース

ハード コーナーリング

イン側のショックには、伸びる力が加わり アウト側のショックには、沈む力が加わります。

応力が加わった時 遠心力と逆方向に力を増幅して作用します。